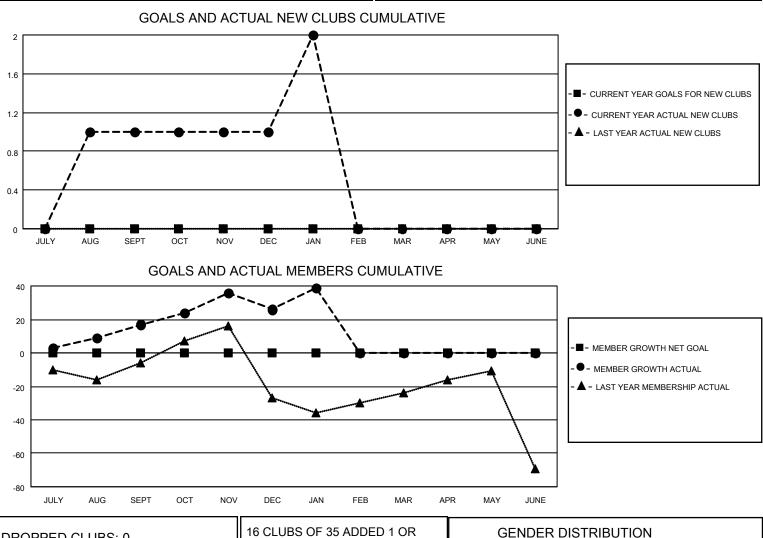

## LOCATION DELAWARE

District 22 D

Results as of: 1/31/2023

| Clubs                 |               |           |               | Members               |                        |                         |                                                    |
|-----------------------|---------------|-----------|---------------|-----------------------|------------------------|-------------------------|----------------------------------------------------|
| RESULTS FOR 2022-2023 |               |           |               | RESULTS FOR 2022-2023 |                        |                         |                                                    |
| QUARTER               | NEW CLUB GOAL | NEW CLUBS | DROPPED CLUBS | QUARTER               | BER GROWTH NET<br>GOAL | MEMBER GROWTH<br>ACTUAL | DROPPED<br>MEMBERS ACTUAL<br>(including transfers) |
| JULY/AUG/SEPT         | 0             | 1         | 0             | JULY/AUG/SEPT         | 0                      | 52                      | 27                                                 |
| OCT/NOV/DEC           | 0             | 0         | 0             | OCT/NOV/DEC           | 0                      | 52                      | 40                                                 |
| JAN/FEB/MAR           | 0             | 1         | 0             | JAN/FEB/MAR           | 0                      | 43                      | 23                                                 |
| APR/MAY/JUNE          | 0             | 0         | 0             | APR/MAY/JUNE          | 0                      | 0                       | 0                                                  |